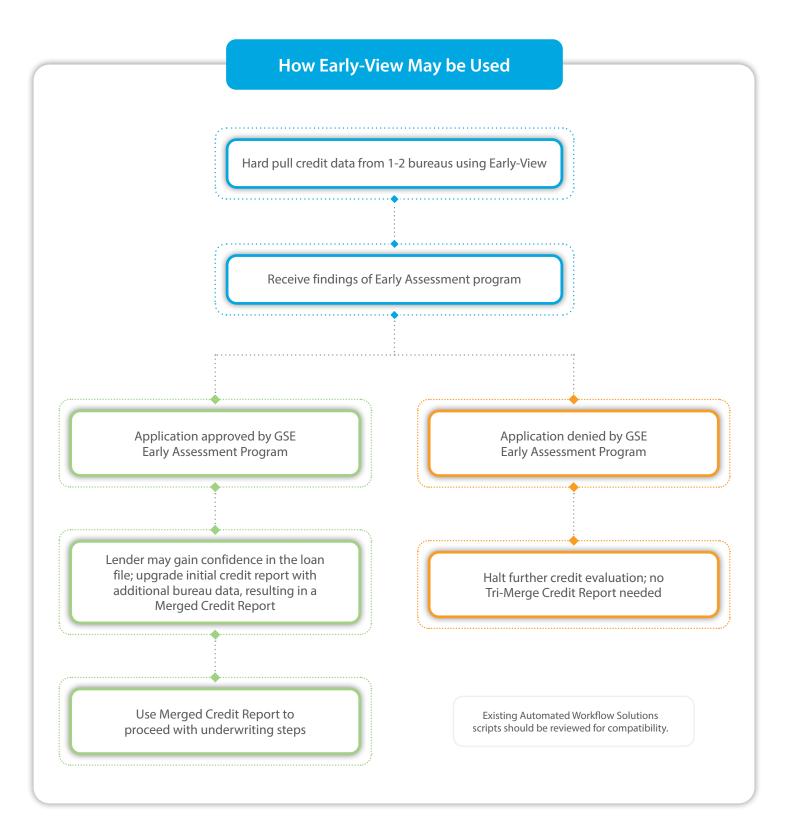

## **>>** Get an Early-View of Credit Before Committing to a Tri-Merge Credit Report

With the Early-View<sup>™</sup> workflow, lenders only access a 1- or 2-bureau credit report in the early stages of the application process. After receiving findings from the GSE Early Assessment Program, they may choose to upgrade to a full Tri-Merge Credit Report. This process can help to reduce unnecessary inquiries, resource expenditures associated with less efficient workflows, and costs associated with pulling unnecessary data from additional repositories. Early-View may only be used in the GSE Early Assessment Program, and for no other purpose.

### >>> Employ a Measured Approach to Resource Management

The Early-View workflow preserves the data from the initial credit pull, keeping it usable throughout the loan process.\* It is not necessary to order a new report to close the loan; just upgrade the existing one with additional bureau data. Lenders may select the bureau(s) they would like initial data from.

- For some lenders, this workflow may assist with a more practical allocation of resources as a result of fewer Tri-Merge Credit Reports needed
- This product is eligible for the GSE Early Assessment Program, helping to avoid time and costs associated with loans that do not meet GSE standards

## **Early-View Workflow Example**